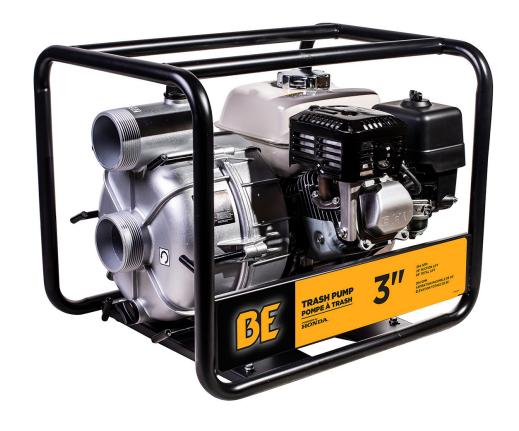

MODEL:TP-3065HR

MODEL:TP-3065HR

PRODUCT INDENTIFICATION

THE PUMP BODY CHANGED IN 2019.
LOCATE IDENTIFYING MARKS ON PUMP BODY JOINT TO
ENSURE CORRECT PARTS ARE ORDERED.