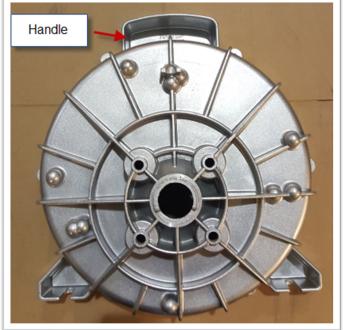

MODEL:TP-3065HR





MODEL:TP-3065HR

PRODUCT INDENTIFICATION

THE PUMP BODY CHANGED IN 2019.
LOCATE IDENTIFYING MARKS ON PUMP BODY JOINT TO
ENSURE CORRECT PARTS ARE ORDERED.

### **'RS' TYPE - CURRENT MODEL**



#### **'T' TYPE - DISCONTINUED 2019**





MODEL:TP-3065HR



| REF# | DESCRIPTION                      | QTY | BE PART #  |
|------|----------------------------------|-----|------------|
| 1    | Water Pump Joint (RS Type)       | 1   | 50.103.204 |
| 2    | Mechanical Seal Assembly         | 1   | 50.103.202 |
| 4    | Water Pump Joint Cushion         | 1   |            |
| 7    | Whorl Case Sealing Ring          | 1   |            |
| 9    | Inlet Water Gasket               | 1   |            |
| 10   | Gasket                           | 6   |            |
| 6    | Impeller                         | 1   | 50.103.201 |
| 8    | Whorl Case                       | 1   | 50.103.206 |
| 11   | Pump Body                        | 1   | 50.103.207 |
| 15   | Drain Plug Washer                | 1   | 50.103.203 |
| 16   | Drain Plug