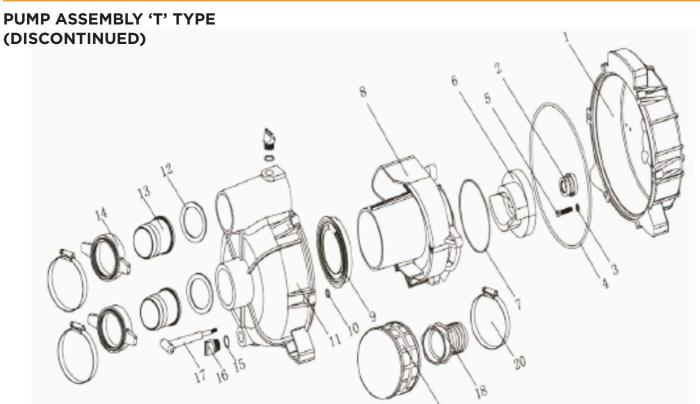

#### **'T' TYPE - DISCONTINUED 2019**

MODEL:TP-3065HR

| REF# | DESCRIPTION                      | QTY | BE PART #  |
|------|----------------------------------|-----|------------|
| 1    | Water Pump Joint (RS Type)       | 1   | 50.103.204 |
| 2    | Mechanical Seal Assembly         | 1   | 50.103.202 |
| 4    | Water Pump Joint Cushion         | 1   |            |
| 7    | Whorl Case Sealing Ring          | 1   |            |
| 9    | Inlet Water Gasket               | 1   |            |
| 10   | Gasket                           | 6   |            |
| 6    | Impeller                         | 1   | 50.103.201 |
| 8    | Whorl Case                       | 1   | 50.103.206 |
| 11   | Pump Body                        | 1   | 50.103.207 |
| 15   | Drain Plug Washer                | 1   | 50.103.203 |
| 16   | Drain Plug                       | 1   |            |
| 17   | T-Bolt                           | 6   | 50.103.208 |
| 18   | Suction Hose Interface           | 1   | 50.103.205 |
| 19   | Strainer                         | 1   |            |
| **   | Complete Pump and Frame Assembly | 1   | 85.150.213 |

MODEL:TP-3065HR

| REF# | DESCRIPTION                | QTY | BE PART #   |
|------|----------------------------|-----|-------------|
| 1    | Water Pump Joint (RS Type) | 1   | 50.103.204T |
| 2    | Mechanical Seal Assembly   | 1   | 50.103.202T |
| 4    | Water Pump Joint Cushion   | 1   |             |
| 7    | Whorl Case Sealing Ring    | 1   |             |
| 9    | Inlet Water Gasket         | 1   |             |
| 10   | Gasket                     | 6   |             |
| 6    | Impeller                   | 1   | 50.103.201  |
| 8    | Whorl Case                 | 1   | 50.103.206  |
| 11   | Pump Body                  | 1   | 50.103.207  |
| 15   | Drain Plug Washer          | 1   | 50.103.203  |
| 16   | Drain Plug                 | 1   |             |
| 17   | T-Bolt                     | 6   | 50.103.208  |
| 18   | Suction Hose Interface     | 1   | 50.103.205  |
| 19   | Strainer                   | 1   |             |