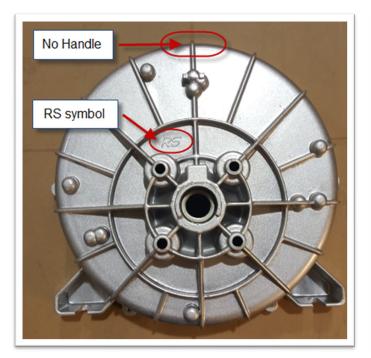

#### **'T' TYPE - DISCONTINUED 2019**

MODEL:TP-3065HR

| REF# | DESCRIPTION                      | QTY | BE PART #  |
|------|----------------------------------|-----|------------|
| 1    | Water Pump Joint (RS Type)       | 1   | 50.103.204 |
| 2    | Mechanical Seal Assembly         | 1   | 50.103.202 |
| 4    | Water Pump Joint Cushion         | 1   |            |
| 7    | Whorl Case Sealing Ring          | 1   |            |
| 9    | Inlet Water Gasket               | 1   |            |
| 10   | Gasket                           | 6   |            |
| 6    | Impeller                         | 1   | 50.103.201 |
| 8    | Whorl Case                       | 1   | 50.103.206 |
| 11   | Pump Body                        | 1   | 50.103.207 |
| 15   | Drain Plug Washer                | 1   | 50.103.203 |
| 16   | Drain Plug                       | 1   |            |
| 17   | T-Bolt                           | 6   | 50.103.208 |
| 18   | Suction Hose Interface           | 1   | 50.103.205 |
| 19   | Strainer                         | 1   |            |
| **   | Complete Pump and Frame Assembly | 1   | 85.150.213 |