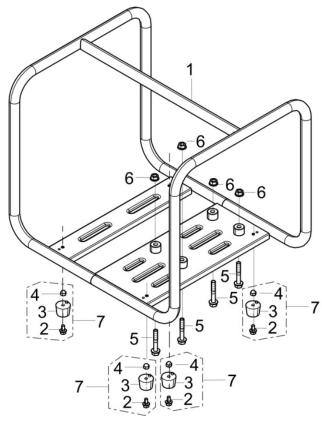

MODEL:TP-3065HR

**FRAME ASSEMBLY** 

| REF# | DESCRIPTION                        | QTY | BE PART #  |
|------|------------------------------------|-----|------------|
| 2    | Bolt                               | 4   |            |
| 3    | Engine Frame Shock Absorption Seat | 4   | 50.002.205 |
| 4    | Acorn Nut                          | 4   |            |