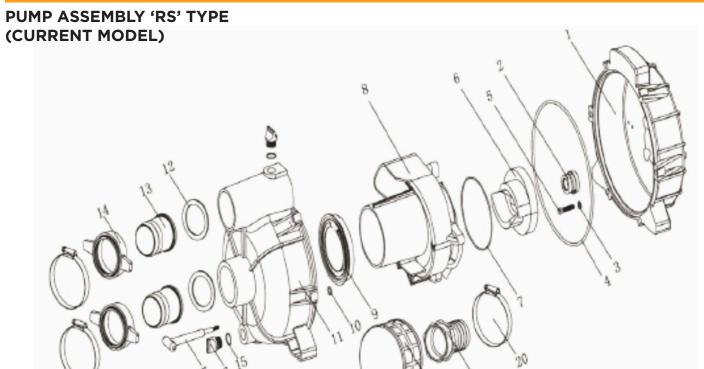

### **'RS' TYPE - CURRENT MODEL**

#### **'T' TYPE - DISCONTINUED 2019**

MODEL:TP-3065HR

| REF# | DESCRIPTION                      | QTY | BE PART #  |
|------|----------------------------------|-----|------------|
| 1    | Water Pump Joint (RS Type)       | 1   | 50.103.204 |
| 2    | Mechanical Seal Assembly         | 1   | 50.103.202 |
| 4    | Water Pump Joint Cushion         | 1   |            |
| 7    | Whorl Case Sealing Ring          | 1   |            |
| 9    | Inlet Water Gasket               | 1   |            |
| 10   | Gasket                           | 6   |            |
| 6    | Impeller                         | 1   | 50.103.201 |
| 8    | Whorl Case                       | 1   | 50.103.206 |
| 11   | Pump Body                        | 1   | 50.103.207 |
| 15   | Drain Plug Washer                | 1   | 50.103.203 |
| 16   | Drain Plug                       | 1   |            |
| 17   | T-Bolt                           | 6   | 50.103.208 |
| 18   | Suction Hose Interface           | 1   | 50.103.205 |
| 19   | Strainer                         | 1   |            |
| **   | Complete Pump and Frame Assembly | 1   | 85.150.213 |